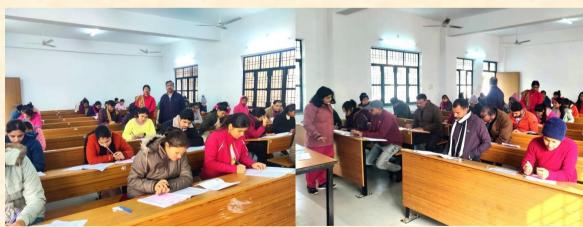

Report on conduct of Entrance Examination held on 07.01.2024 at the examination centre – 2701, Shri Jai Narain PG College, Lucknow under the Jurisdiction of Regional Centre, Lucknow

Indira Gandhi National Open University (IGNOU) has conducted Entrance Test for Ph.D., B.Sc. (Nursing) and B.Ed. Programme at IGNOU Examination Centre – 2701, Shri Jai Narain PG College, Lucknow under the Jurisdiction of Regional Centre, Lucknow on Sunday, 7<sup>th</sup> January, 2024.

70.68% candidates in Ph.D., 86.93% candidates in B.Sc. (N) and 88.32% candidates in B.Ed. Programme were present. Entrance Test was conducted smoothly as per IGNOU norms.

# बीएड में 88, पीएचडी में 70% अभ्यर्थियों ने दी प्रवेश परीक्षा

जासं, लखनऊ : इंदिरा गांधी राष्ट्रीय मुक्त विश्वविद्यालय (इग्नू) की ओर से रिववार को बी.एड, पीएच. डी व बी.एससी पोस्ट बेसिक निर्संग में दाखिले के लिए प्रवेश परीक्षा का आयोजन किया गया। इसके लिए श्री जय नारायण मिश्र पीजी कालेज (केकेसी), चारबाग को परीक्षा केंद्र बनाया गया था। प्रवेश परीक्षा के दौरान इग्नू लखनऊ की विरष्ठ क्षेत्रीय निदेशक डा. मनोरमा सिंह ने निरीक्षण कर व्यवस्था भी देखी।

केकेसी में निरीक्षण करतीं वरिष्ठ **क्षेत्रीय** निदेशक डा.मनोरमा सिंह • स्वयं

परीक्षा। उनके लिए विशेष व्यवस्था की गई थी। डा. मनोरमा सिंह ने बताया कि जल्द ही विश्वविद्यालय प्रवेश परीक्षा के परिणाम वेबसाइट पर जारी करेगा।