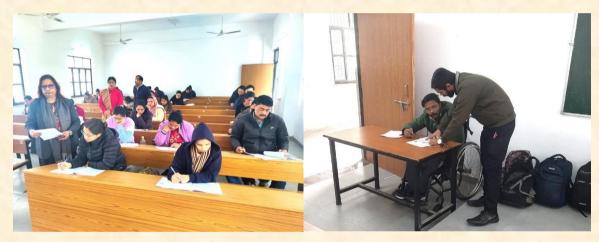

Report on conduct of Entrance Examination held on 07.01.2024 at the examination centre – 2701, Shri Jai Narain PG College, Lucknow under the Jurisdiction of Regional Centre, Lucknow

Indira Gandhi National Open University (IGNOU) has conducted Entrance Test for Ph.D., B.Sc. (Nursing) and B.Ed. Programme at IGNOU Examination Centre – 2701, Shri Jai Narain PG College, Lucknow under the Jurisdiction of Regional Centre, Lucknow on Sunday, 7<sup>th</sup> January, 2024.

70.68% candidates in Ph.D., 86.93% candidates in B.Sc. (N) and 88.32% candidates in B.Ed. Programme were present. Entrance Test was conducted smoothly as per IGNOU norms.

उन्होंने बताया कि प्रवेश परीक्षा शांति से निपट गई। बी.एससी पोस्ट बेसिक नर्सिंग की प्रवेश परीक्षा में 176 में से 153 (86.93 प्रतिशत), पीएच.डी में 133 में से 94 (70.67 प्रतिशत), बी.एड प्रवेश परीक्षा में 197 के सापेक्ष 174 (88.32 प्रतिशत) अभ्यर्थी ने परीक्षा दी। इसमें प्रश्न पत्र वस्तुनिष्ठ प्रकार के आए थे। केंद्र पर शारीरिक रूप से अक्षम लोगों ने व्हील चेयर पर दी इग्नू जल्द जारी करेगा परिणाम

केकेसी में निरीक्षण करतीं वरिष्ठ **क्षेत्रीय** निदेशक डा.मनोरमा सिंह • स्वयं

परीक्षा। उनके लिए विशेष व्यवस्था की गई थी। डा. मनोरमा सिंह ने बताया कि जल्द ही विश्वविद्यालय प्रवेश परीक्षा के परिणाम वेबसाइट पर जारी करेगा।